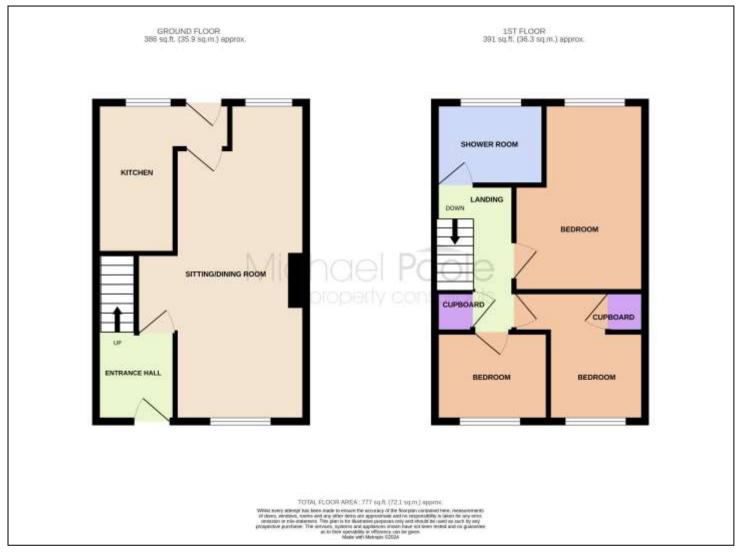

#### **GROUND FLOOR**

#### ENTRANCE HALL - 1.83m x 2.06m (6' x 6'9")

Entered by UPVC entrance door, stairs leading to the first floor and radiator.

LOUNGE/DINING ROOM - 7.42m (24'4") x 3.96m (13') reducing to 1.78m (5'10") Electric flame effect fire with surround. Two radiators.

# KITCHEN - 3.12m (10'3") x 1.85m (6'1") extending to 3.12m (10'3")

Fitted with shaker design wall, drawer and floor units, wood block effect roll edged worktop, electric oven, four ring gas hob, stainless steel extractor fan, splash back tiles, space for a fridge/freezer and washer. Radiator, UPVC rear door to garden and wood grain effect laminate flooring.

#### FIRST FLOOR

LANDING - With storage cupboard, loft access and radiator.

BEDROOM 1 - 2.36m (7'9") extending to 3.05m (10') x 4.67m (15'4")

With a radiator.

## BEDROOM 2 - 3.05m x 3.02m (10' x 9'11")

With radiator and storage cupboard.

**BEDROOM 3** - **2.64m x 2.08m (8'8" x 6'10")** With radiator.

www.michaelpoole.co.uk

#### SHOWER ROOM - 2.54m x 1.93m (8'4" x 6'4")

With closed coupled toilet with hidden cistern, vanity wash basin with mixer tap, walk-in shower, chrome towel radiator, plastic cladded walls and spotlights in the ceiling.