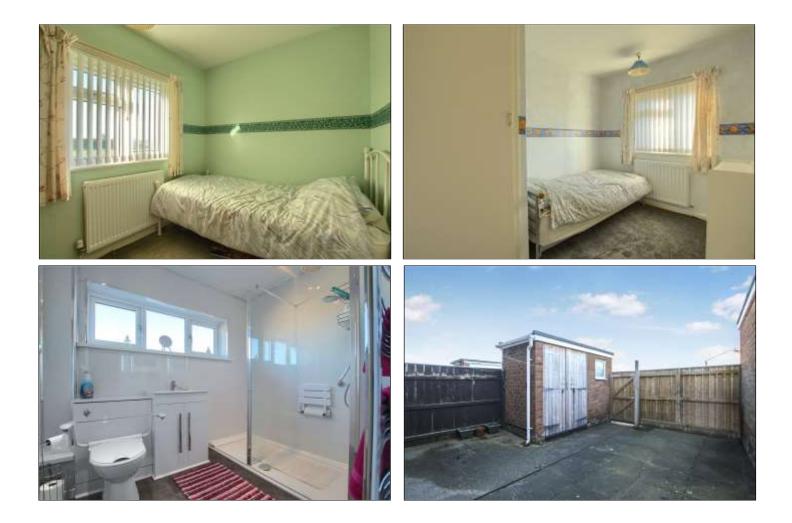

#### FIRST FLOOR

LANDING - With storage cupboard, loft access and radiator.

BEDROOM 1 - 2.36m (7'9") extending to 3.05m (10') x 4.67m (15'4")

With a radiator.

## BEDROOM 2 - 3.05m x 3.02m (10' x 9'11")

With radiator and storage cupboard.

**BEDROOM 3** - **2.64m x 2.08m (8'8" x 6'10")** With radiator.

www.michaelpoole.co.uk

#### SHOWER ROOM - 2.54m x 1.93m (8'4" x 6'4")

With closed coupled toilet with hidden cistern, vanity wash basin with mixer tap, walk-in shower, chrome towel radiator, plastic cladded walls and spotlights in the ceiling.

**EXTERNALLY** - To the front of the property there is a neat garden with half height fence looking out onto the green. To the rear, fenced enclosed yard.

AGENTS REF: - TM/GD/MID240020/24/01/2024

Council Tax Band: A Tenure: Freehold