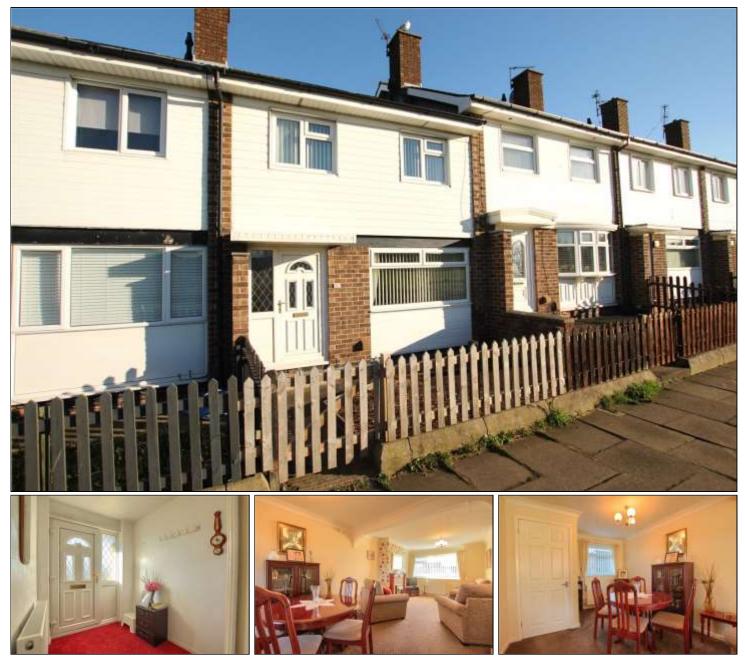

## STAPLEFORD ROAD, NETHERFIELDS, MIDDLESBROUGH, TS3 0QW

- Ideally Suited to Both First Time Purchasers & Buy to Let Landlords Alike
- Nicely Positioned Facing onto the Green
- Central Heating with a Combi Boiler
- UPVC Double Glazed Windows & Exterior Doors
- Lounge/Diner & Kitchen with Modern Style Units
- Patio Style Rear Yard

## STAPLEFORD ROAD, TS3 0QW

Whether you're in the market for a first-time starter home of your own or a buy to let rental property with the prospect of a good return, then this tastefully presented home with three bedrooms could be an ideal purchase.

It's a chain free sale, pleasantly positioned facing the green and has the bonus of UPVC double glazed windows and exterior doors and central heating with a combi boiler.

Comprising entrance porch, open plan lounge/diner and kitchen with modern white high gloss style units, lounge with a modern electric flame effect fire. The first floor has three bedrooms and shower room with a white three-piece suite.

#### ENTRANCE HALL - 1.83m x 2.06m (6' x 6'9")

Entered by UPVC entrance door, stairs leading to the first floor and radiator.

LOUNGE/DINING ROOM - 7.42m (24'4") x 3.96m (13') reducing to 1.78m (5'10") Electric flame effect fire with surround. Two radiators.

# KITCHEN - 3.12m (10'3") x 1.85m (6'1") extending to 3.12m (10'3")

Fitted with shaker design wall, drawer and floor units, wood block effect roll edged worktop, electric oven, four ring gas hob, stainless steel extractor fan, splash back tiles, space for a fridge/freezer and washer. Radiator, UPVC rear door to garden and wood grain effect laminate flooring.