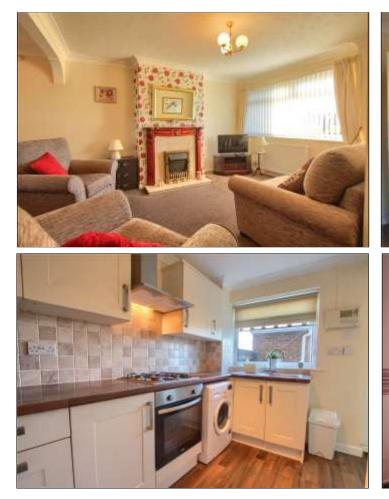

It's a chain free sale, pleasantly positioned facing the green and has the bonus of UPVC double glazed windows and exterior doors and central heating with a combi boiler.

Comprising entrance porch, open plan lounge/diner and kitchen with modern white high gloss style units, lounge with a modern electric flame effect fire. The first floor has three bedrooms and shower room with a white three-piece suite.

# KITCHEN - 3.12m (10'3") x 1.85m (6'1") extending to 3.12m (10'3")

Fitted with shaker design wall, drawer and floor units, wood block effect roll edged worktop, electric oven, four ring gas hob, stainless steel extractor fan, splash back tiles, space for a fridge/freezer and washer. Radiator, UPVC rear door to garden and wood grain effect laminate flooring.