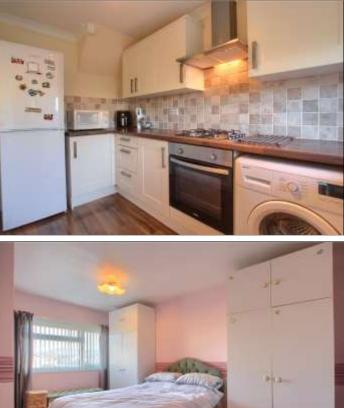

# KITCHEN - 3.12m (10'3") x 1.85m (6'1") extending to 3.12m (10'3")

Fitted with shaker design wall, drawer and floor units, wood block effect roll edged worktop, electric oven, four ring gas hob, stainless steel extractor fan, splash back tiles, space for a fridge/freezer and washer. Radiator, UPVC rear door to garden and wood grain effect laminate flooring.

#### FIRST FLOOR

LANDING - With storage cupboard, loft access and radiator.

BEDROOM 1 - 2.36m (7'9") extending to 3.05m (10') x 4.67m (15'4")

With a radiator.